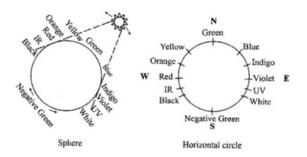

to a positive nice that recognize the colorings so; ear hear what color is similar to sound. For example, the translation of the red color into a sound is in the du tone, and so all vibrations are presented visually or audibly or experience in accordance to the characteristic of each sense. When a character is deprived of an experience of his senses, however, he can sense an impact through one of his different senses or from backyard the perception of the senses. For example, human beings with color blindness can nonetheless sense the distinction between hues due to the fact of their special sensitivity that can experience colorings with their fingers and even if their eyes are closed. This is apparent if we be mindful that we apprehend hues by breaking mild angles (with waves Lengths) through a glass leaf. Since the angles are the unit of shapes, they are therefore the translation of hues into shapes.

Figure 5. Electromagnetic Spectrum

Therefore we discover that as in colors, sound, smell, texture and style can be translated into types (hence also can be translated into motion and this is every other step further). When there are two power systems in a ringing relationship there is an change of facts between them which makes them in no way return to their initial nation because each of them keeps a phase of the records that changes the machine and keeps them related forever, this is very comparable to statement of quantum physics fascinated in smaller strength considers it a entire universe in itself.

actuality because of the limits enjoined by way of our senses. If we method the idea" if we omit the light, which has no color, in a glass prism, the light will be broken at unique angles to exhibit the colorations of the spectrum. The elements that bend at extraordinary angles depending on the size of each wave are separated into seen as distinctive colors each shade separately. if we reverse the manner and put all the colors together, every color will merge with the opposite of "complementary colors" and we will get the authentic mild colorless but with all colors. Similarly, if we put all the frequency domains into absolute energy, we will get what has no coloration and no sound, which physicists call a combination of energy. Absolute reality is all energies. Each organism interacts with it thru distinctive senses to be selected Including all that it wishes to produce its own perceived fact that permits it to engage more appropriate with the surrounding environment. (citro.M.D, 2011)

Figure (9) distribution of coloration in radiesthia (Waleed Ebrahim Hassen , Shaimaa Osama Abdel Hamid, n.d.)

The 2nd level: the facts from the first stage of the interaction is transformed and transmitted in the structure of electrical messages alongside a nerve leading to a place of the brain. At this 2d level, the worried response of special sensory statistics is symmetric: it may also be expanded or lowered for electrical nerve impulses. The nerve does now not transfer color, sound, smell, style or texture. All nerves All of which transmit electrical impulses carrying a coded statistics set in response to the power received from the sensory organ