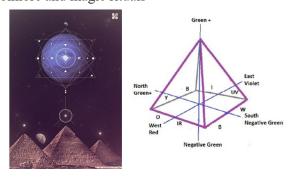

amines the relationship between man and all the surrounding areas of power and power in universe. More surprisingly, they discovered that they used geometric shapes as a manual technique to manipulate energy for functional purposes. The Pyramid of Khufu in Giza is a model for the devices of issuing and transmitting engineering energy which invented with the aid of ancient Egyptians. This pyramid has gorgeous properties that have been studied with the aid of thousands of books that are constantly published and motive greater confusion for researchers. Some Paranoiac inscriptions describe a crew of people the usage of the pendulum while there are different inscriptions the place the pharaohs' goddesses carry energy transmitters and these gadgets are in the form of wands. An attempt to gain a deeper understanding of physics via the science of physical radiology is a prerequisite for the development of engineering energy technology devices; therefore, we need to realize that the knowledge of ancient Egyptians used to be primarily based on unique scientific foundations (Ibrahim, 2011). These theories developed by means of the Greek philosophers such as Pythagoras had been initially solely components of the sciences Sacred Geometry, Plato and others in the area of numerology and secret sacred engineering that they have been enlightened in Egypt, however unfortunately, this science has been lost and has no longer been left of them Short sections misunderstood, remained as historical folklore and magic rituals

Fig (3) The relation between pyramid and universal power (Gilbert, n.d.)

The use of this kind of application was part of a radiology gadget launched before Mental Radiesthesia used to be applied to the technique used in radiology and the church model to demonstrate the significance of using this science in construction of historical places of worship and laying the foundations for the science of cutting-edge radiology physics .As general, Radiesthesia primarily based on this new kind of physics is