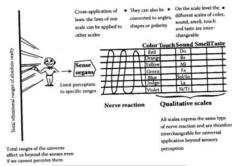

Fig (6) All qualitative measures reflect the same neurotransmitters as they can be exchanged (Karim, 2014)

Using one of these measures from now on is the color scale to show the distinction between "physical Radiesthesia and mental scale.