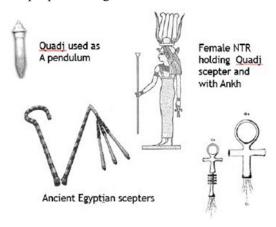

the science of "form energy", additionally regarded as physical Radiesthesia. plus, Wadj Schumeri and Pilsal discovered that the pharaonic form, called the pendulum, in Europe known as the Egyptian Pendulum radiates a variety of electricity that has the residences of the carriers, making it suitable for communications as lots as the Hz waves are used to lift lengthy distance sound and The Egyptian pendulum is one of the most popular pendulums in Europe, as has been referred to in many books on radiopyschosis. Al-Wadij, one of the most well-known pharaonic devices, is the most famous and used in Europe, as most of the world now has scientific institutes of all branches of radiology, and its purposes range from one side to another.

Figure (4) Ancient Egyptian Tools1 to Emit and Detect Energy Qualities (Jerry Gin, 2015)

Radiology is used as a precise means of measurement and lookup after Bio geometry. In Egypt, the engineering of bio-formatting used to be developed and found by using its scientific basics, which had been unknown from the world for a lengthy time, and it was once known as "harmonic resonance science" to be specialized from other kinds of Radiesthesia that lack the objective scientific factors, then science returns to its value to launch strongly and on scientific base again. Standardized instruments are designed to allow us to convert measurements of quantitative ratios to quality, to measure the first-rate of the impact of the thing, such as electricity, on human energy, considering that man is the most necessary thing in any civilization and civilization is only for the gain of man. (Karim, Ibrahim Ph.D., Dr.Sc, 2011) To understand the difference between perception of shade and the qualitative effect of color on our organic systems, we must be aware that what enters the Genius is vibrations translated into the intelligence statistics bank