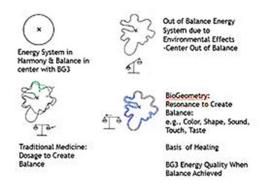

Research Objectives: The strength area of human in and around our physical body such as shades expresses features of the various energies that surrounding us. This new attention of a range of invisible paths of our bodies at the electricity degree making us experience the want to deal with these paths. If the health problems had been induced by means of the trouble of these paths that Invisible energy direct interacts with, this dimension will target the original purpose of these troubles and for that reason will create extraordinarily efficient options working alone or as an aid to Traditional medication which is primarily based on knowledge of forming best paths of the two energy of distinct human physique organs at all ranges of bio signatures and in this experience works as biometric fingerprinting. So that we can via the Resonance Law to restoration the pathways imbalanced in the human body (in the case of disease) to its best paths, if we use designed structure in accordance to these paths outside of the physique resonates between the oscillation waves issued by way of this form and oscillations of the broken organ and recognized Resonance legal guidelines in The physics bug is constant through the most effective and high-quality field of these fingerprints. These necessary fingerprints (ideal direction shapes) have been developed in the shape of jewelry that can be used completely in the body area to perform the balancing method required for special energy paths.

Fig (1) the field of human energy within and around the physical body and the qualities of its energy