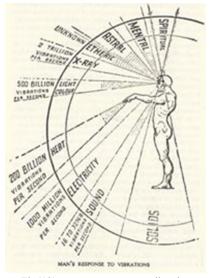

### (Methodology) of the Use of Bio Geometry Science:

Bio geometry uses many tools to stability with a frequency and functionally linked to the physical body, which makes the immune device inside the body works greater correctly and gives safety against any dangerous consequences of environmental pollution, visible as electromagnetic fields and radiation. In addition to the geometric shapes makes use of the power of color, sound, movement and different oscillation family members between them, which are also translated into angles and ratios and engineering relations.

Fig(12) man's response to vibration