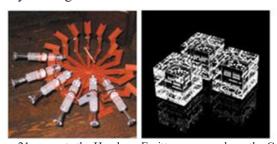

Fig (19) Bio Signatures resonating with energy patterns of organs and function of body

Figure 20 regaining balance two technique with bio geometry

Dr. Krarim created the Hemberg Emitter to regulating two the source of EMF radiations from the telephone tower. The Home Kit with Cubes containing BioGeometry etchings to harmonize EMF was created.

Figure 21 suggests the Hemberg Emitter as properly as the Cubes used in the Home Kit. Figure 22.severity of complaints of electro sensitivity earlier than and after implementation of Bio Geometry units are shown (Ph.D, , 2015)