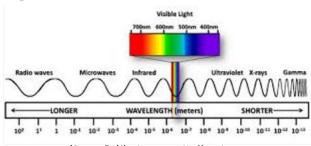

Figure 5. Electromagnetic Spectrum

Therefore we discover that as in colors, sound, smell, texture and style can be translated into types (hence also can be translated into motion and this is every other step further). When there are two power systems in a ringing relationship there is an change of facts between them which makes them in no way return to their initial nation because each of them keeps a phase of the records that changes the machine and keeps them related forever, this is very comparable to statement of quantum physics fascinated in smaller strength considers it a entire universe in itself.

actuality because of the limits enjoined by way of our senses. If we method the idea" if we omit the light, which has no color, in a glass prism, the light will be broken at unique angles to exhibit the colorations of the spectrum. The elements that bend at extraordinary angles depending on the size of each wave are separated into seen as distinctive colors each shade separately. if we reverse the manner and put all the colors together, every color will merge with the opposite of "complementary colors" and we will get the authentic mild colorless but with all colors. Similarly, if we put all the frequency domains into absolute energy, we will get what has no coloration and no sound, which physicists call a combination of energy. Absolute reality is all energies. Each organism interacts with it thru distinctive senses to be selected Including all that it wishes to produce its own perceived fact that permits it to engage more appropriate with the surrounding environment. (citro.M.D, 2011)