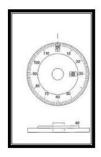

The two methods are (1) Using two of the form (Fig16.) as geometric polarizers and orienting them in relation to a central axis to produce the power balancing first-class as in (Fig 17) and termed "Bio Geometry Dial".

Using shape (Fig16.) as an individual geometric polarizer and aligning samples of materials from the biological system itself or its environment to produce the energy balancing effect (Fig17.) and termed "Energy Balancing Wheel" when in two-dimensional form and "Energy Balancing Sphere" when in three-dimensional form. (nevin elsharai,mohamed elsawy,fatheya metwaly, 2014)