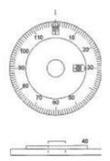

The two methods are (1) Using two of the form (Fig16.) as geometric polarizers and orienting them in relation to a central axis to produce the power balancing first-class as in (Fig 17) and termed "Bio Geometry Dial".

Using shape (Fig16.) as an individual geometric polarizer and aligning samples of materials from the biological system itself or its environment to produce the energy balancing effect (Fig17.) and termed "Energy Balancing Wheel" when in two-dimensional form and "Energy Balancing Sphere" when in three-dimensional form. (nevin elsharai,mohamed elsawy,fatheya metwaly, 2014)