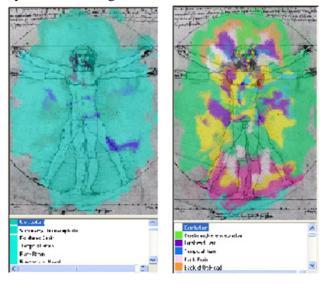

Fig (14, 15) left figure before and right figure after using bio signature in aero plane cabin

In the first picture: which is dominated with the aid of pink and dark mousse, which reflect a disturbance in the body energy, mainly the decrease and fearful vicinity with the disturbance of the graph displaying the electricity of the body organs. The 2d image: the identical crew within the cabin after the improvement of the types of organic engineering. We discover the perfect stability in the electromagnetic discipline for al the body organs as properly as the inexperienced surrounding the crew of the pilot is the ideal structure of any region of crucial health. Note that this experiment was carried out on the same crew in all situations (Anon., n.d.) (Jerry Gin, 2015)