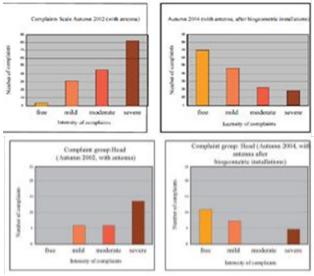

Figure 21 suggests the Hemberg Emitter as properly as the Cubes used in the Home Kit. Figure 22.severity of complaints of electro sensitivity earlier than and after implementation of Bio Geometry units are shown (Ph.D, , 2015)

Figure 22. Summary of results on frequency and riskiness of complaints of electro sensitivity before and after implementation of Bio-Geometry gadgets (Jerry Gin, 2015)

Dr. Masaru Emoto, author of The hidden messages from Water, labored with Dr. Karim and his Bio Geometry Cube in the Home Kit. When the Cube used to be positioned in a room with water, the subtle energy from the Cube resulted in balanced, superbly formed crystals when the water was frozen. In his book, Dr. Emoto confirmed that water impregnated with correct strength high-quality fashioned beautiful, well-balanced hexagonal crystals, while water impregnated with awful strength fantastic produced badly shaped and unbalanced crystals. The crystals in the presence of the Cube showed the water was uncovered to suitable strength qualities. (Jerry Gin, 2015)